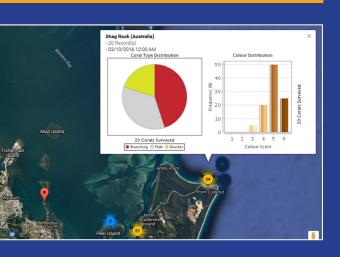

## WWW.CORALWATCH.ORG

Visit our website to view Moreton Bay and worldwide data for reefs, and compare coral health scores between reefs and over time.