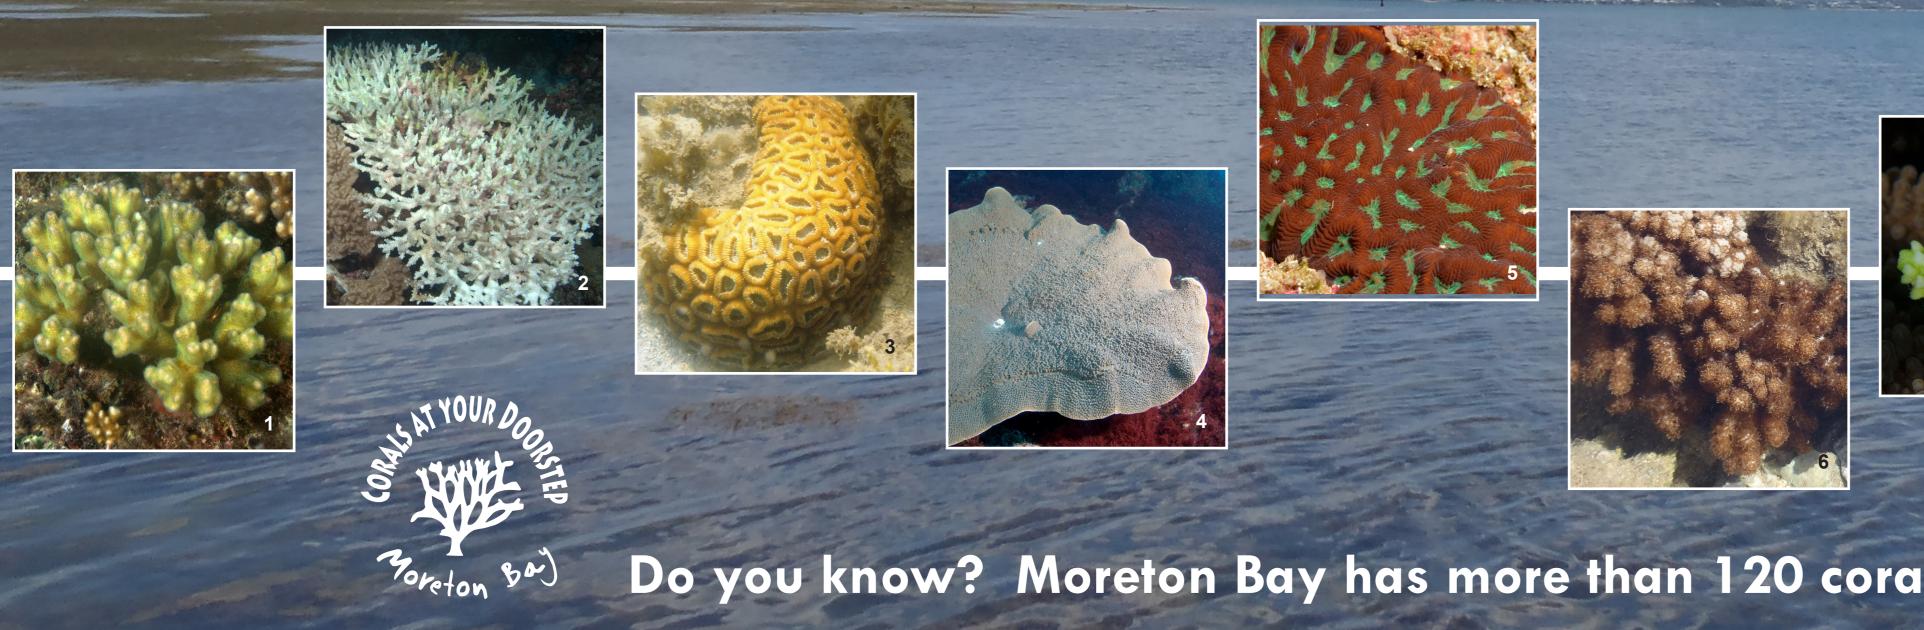

## Moreton Bay Virtual Reef

This virtual reef shows you different coral types and the difference between bleached and healthy corals. You can use the Coral Health Chart to measure the health of these corals.

Do you know? Moreton Bay has more than 120 coral species?