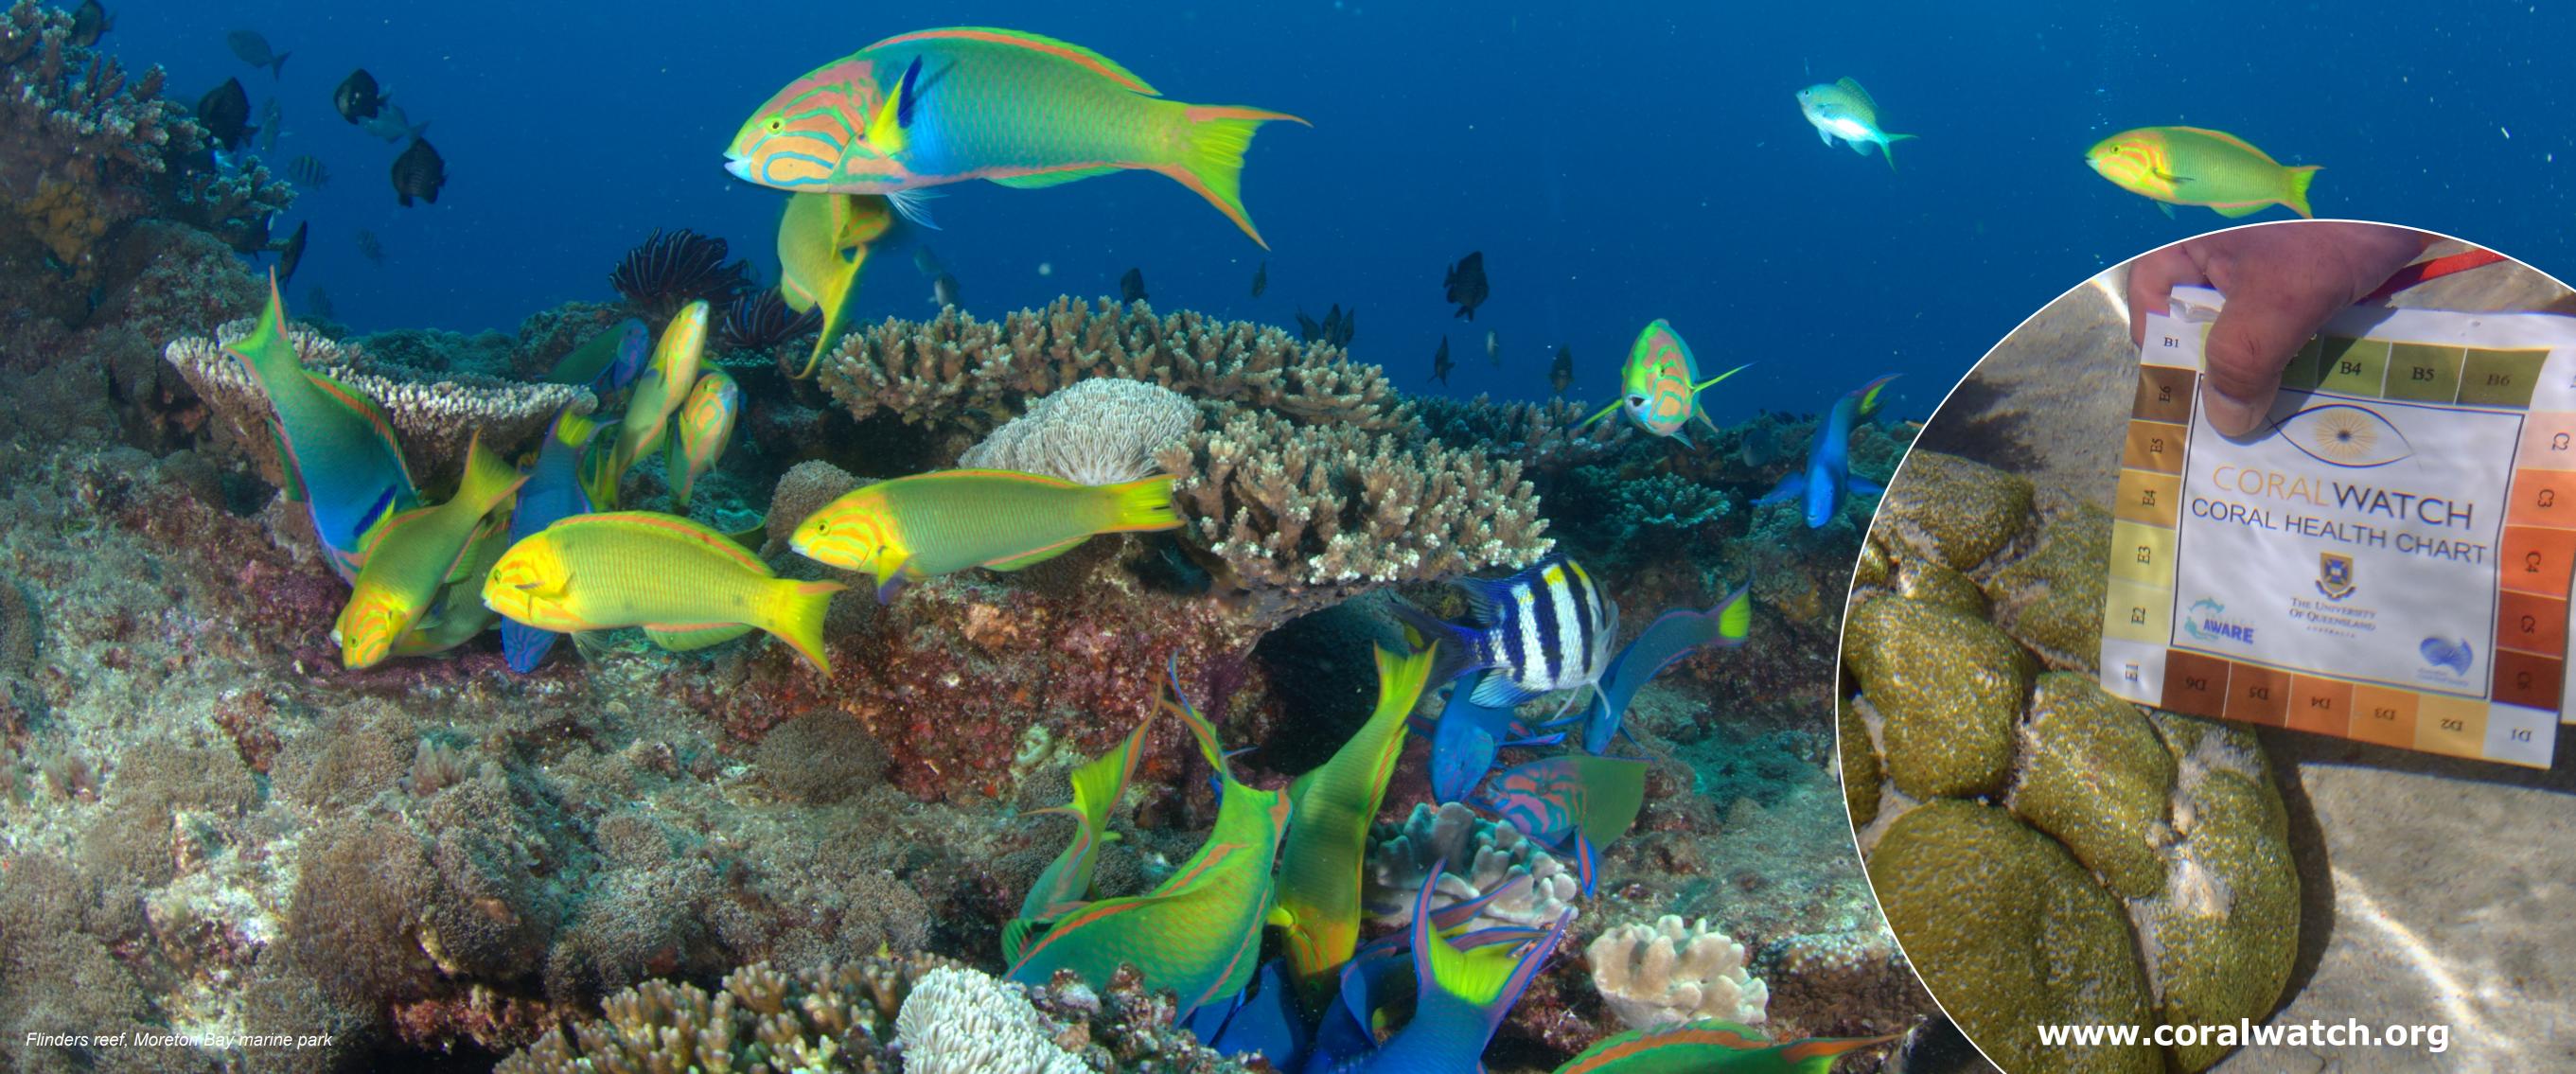

## Moreton Bay Virtual Reef

This virtual reef shows you different coral types and the difference between bleached and healthy corals. You can use the Coral Health Chart to measure the health of these corals.

### **CORAL HEALTH CHART**

The Coral Health Chart is based on the actual colours of bleached and healthy corals. Each square on the Chart corresponds to the concentrations of symbiotic algae which live in the coral tissue.

### **INSTRUCTIONS**

For each coral, use the Coral Health Chart to record:

- darkest and lightest colour scores
- coral type