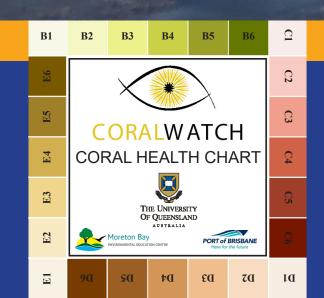

### **CORAL HEALTH CHART**

The Coral Health Chart is based on the actual colours of bleached and healthy corals. Each square on the Chart corresponds to the concentrations of symbiotic algae which live in the coral tissue.

### **INSTRUCTIONS**

For each coral, use the Coral Health Chart to record:

- darkest and lightest colour scores
- coral type